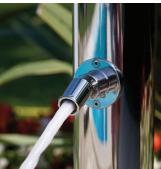

### **Model Number: 1833-PSS**

- Outdoor shower column with S210 Rain Machine
- Full rain effect shower
- 1/2" female connection under base
- Separate hot and cold water valves
- High quality polished stainless steel

#### **Model Number: 1811-PSS**

- Outdoor shower column with S210 Rain Machine
- Full rain effect shower
- 1/2" female connection under base
- Single water valve
- Optional mixing valve available
- High quality polished stainless steel