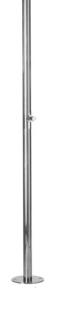

### Aqua Mezzo

Outdoor Shower Column with 10" Rain Machine®

#### **Model Number: 1811-PSS**

- Outdoor shower column with S210 Rain Machine
- Full rain effect shower
- 1/2" female connection under base
- Single water valve
- Optional mixing valve available
- High quality polished stainless steel

LIST PRICE

\$4900.00

CHECK OUT OUR OTHER SHOWER COLUMNS AT JACLO.COM