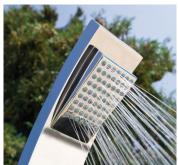

### **Model Number: 1833-PSS**

- Outdoor shower column with S210 Rain Machine
- Full rain effect shower
- 1/2" female connection under base
- Separate hot and cold water valves
- High quality polished stainless steel

#### **Model Number: 1811-PSS**

- Outdoor shower column with S210 Rain Machine
- Full rain effect shower
- 1/2" female connection under base
- Single water valve
- Optional mixing valve available
- High quality polished stainless steel