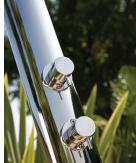

### **Model Number: 1833-PSS**

- Outdoor shower column with S210 Rain Machine
- Full rain effect shower
- 1/2" female connection under base
- Separate hot and cold water valves
- High quality polished stainless steel

#### **Model Number: 1811-PSS**

- Outdoor shower column with S210 Rain Machine
- Full rain effect shower
- 1/2" female connection under base
- Single water valve
- Optional mixing valve available
- High quality polished stainless steel