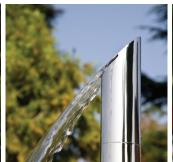

### **Model Number: 1833-PSS**

- Outdoor shower column with S210 Rain Machine
- Full rain effect shower
- 1/2" female connection under base
- Separate hot and cold water valves
- High quality polished stainless steel

#### **Model Number: 1811-PSS**

- Outdoor shower column with S210 Rain Machine
- Full rain effect shower
- 1/2" female connection under base
- Single water valve
- Optional mixing valve available
- High quality polished stainless steel