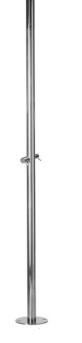

## Aqua Staccato

Outdoor Shower Column with 10" Rain Machine®

### **Model Number: 1833-PSS**

- Outdoor shower column with S210 Rain Machine
- Full rain effect shower
- 1/2" female connection under base
- Separate hot and cold water valves
- High quality polished stainless steel

LIST PRICE

\$4900.00